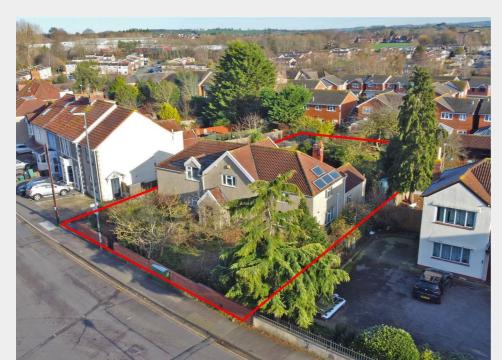

# 29 Tower Road South, Warmley, Bristol, BS30 8BJ

Sold @ Auction £395,000

- FOR SALE BY ONLINE AUCTION
- WEDNESDAY 15TH MARCH 2023
- · VIDEO TOUR NOW ONLINE
- · VIEWINGS REFER TO DETAILS
- · DOWNLOAD LEGAL PACK
- MARCH 2023
- FREEHOLD DETACHED HOUSE
- · LARGE MATURE PLOT ( 0.25 A ) | DOUBLE GARAGE
- · REDUCED PRICE | PREVIOUSLY £550K
- EXTENDED 8 WEEK COMPLETION

Hollis Morgan – MARCH LIVE ONLINE AUCTION – A Freehold DETACHED HOUSE ( 2319 Sq Ft ) occupying a LARGE MATURE PLOT ( 0.25 a ) with DOUBLE GARAGE in need of UPDATING with REDUCED PRICE previously £550k

## THE PROPERTY

A Freehold detached house ( 2319 Sq Ft ) occupying a large mature plot with orchard (  $0.25\,acres$  ) plus double garage, integral garage and parking. This property provides flexible accommodation and is arranged over two floors .