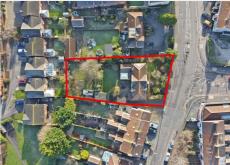

# 29 Tower Road South, Warmley, Bristol, BS30 8BJ

Sold @ Auction £395,000

- FOR SALE BY ONLINE AUCTION
- WEDNESDAY 15TH MARCH 2023
- · VIDEO TOUR NOW ONLINE
- · VIEWINGS REFER TO DETAILS
- · DOWNLOAD LEGAL PACK
- MARCH 2023
- FREEHOLD DETACHED HOUSE
- · LARGE MATURE PLOT ( 0.25 A ) | DOUBLE GARAGE
- · REDUCED PRICE | PREVIOUSLY £550K
- EXTENDED 8 WEEK COMPLETION

Hollis Morgan – MARCH LIVE ONLINE AUCTION – A Freehold DETACHED HOUSE ( 2319 Sq Ft ) occupying a LARGE MATURE PLOT ( 0.25 a ) with DOUBLE GARAGE in need of UPDATING with REDUCED PRICE previously £550k

## THE PROPERTY

A Freehold detached house ( 2319 Sq Ft ) occupying a large mature plot with orchard (  $0.25\,acres$  ) plus double garage, integral garage and parking. This property provides flexible accommodation and is arranged over two floors .