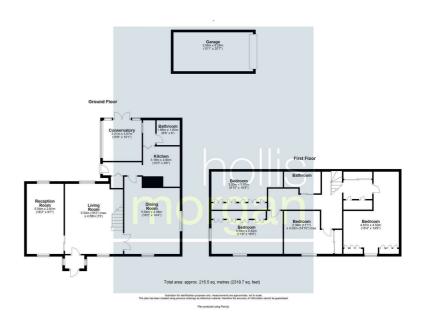

## Floor plan

## THE PROPERTY

A Freehold detached house ( 2319 Sq Ft ) occupying a large mature plot with orchard (  $0.25\,acres$  ) plus double garage, integral garage and parking. This property provides flexible accommodation and is arranged over two floors .